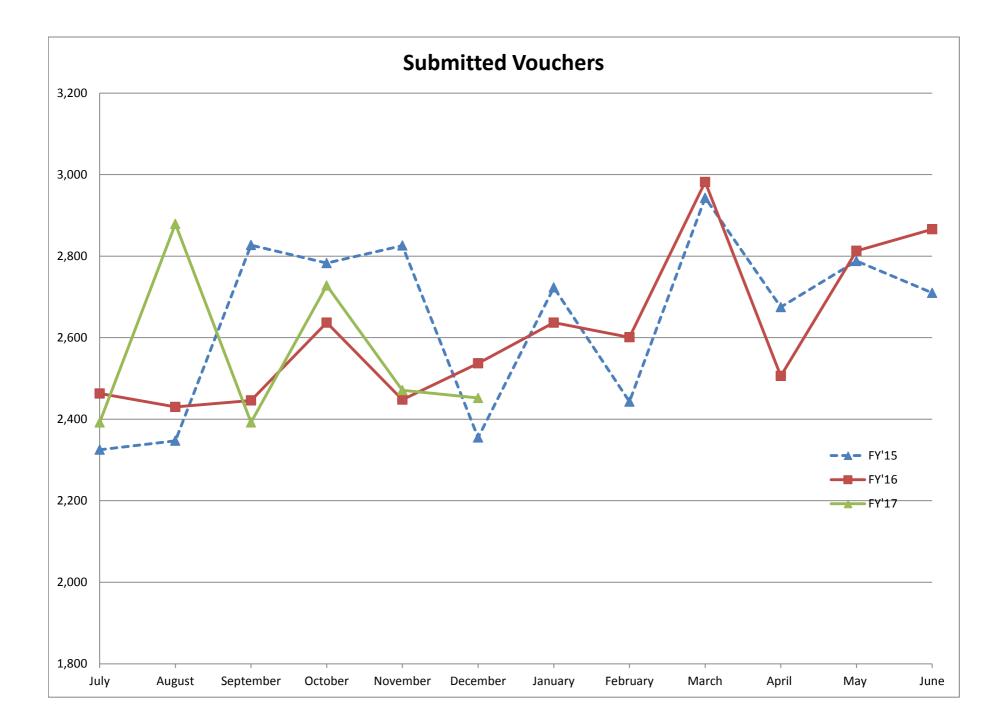

Attached you will find the December, 2016, Operations Reports for your review and our discussion at the upcoming Commission meeting on January 10, 2017. A summary of the operations reports follows:

- 2,097 new cases were opened in the DefenderData system in December. This was a 49 case increase over November.
- The number of vouchers submitted electronically in December was 2,452, a decrease of 19 vouchers from November, totaling \$1,390,139.50, a decrease of \$7,000 from November. In December, we paid 3,312 electronic vouchers totaling \$1,887,434.74 representing an increase of 1,543 vouchers and \$963,000 compared to November.
- There were 3 paper vouchers submitted and paid in December totaling \$507.00.
- The average price per voucher in December was \$569.51, up \$46.77 per voucher over November.
- Appeal and Termination of Parental Rights cases had the highest average vouchers in December. There were 16 vouchers exceeding \$5,000 paid in December. Six vouchers involved murder cases. One such case generated two vouchers for co-counsel and resulted in dismissal of the murder charge in return for a plea to felony murder. Two vouchers involved verdicts of guilty to murder charges after lengthy trials. Two other vouchers involved, respectively, a plea to murder after extensive trial preparation and counsel withdrawal at the request of the client after extensive trial preparation. Two vouchers involved trial on charges of gross sexual assault, with one ending in a not guilty verdict on the gross sexual assault charge, but guilty on a charge of unlawful sexual conduct, and the other resulting in a guilty verdict on all counts. Another voucher involved the complete dismissal of 23 charges of theft by deception after extensive analysis of complicated evidence. Another voucher involved trial on a charge of OUI causing death, but resulted in conviction of only simple OUI. Two other vouchers reflected interim billing on cases involving numerous burglary charges across multiple counties. Two other vouchers involved multi-day trials in termination of parental rights cases, and a third involved evidentiary hearings and depositions on a claim of ineffective assistance of counsel in a previous termination case. The final voucher involved an appeal of a theft conviction after a long and complicated trial by counsel who did not conduct the trial.