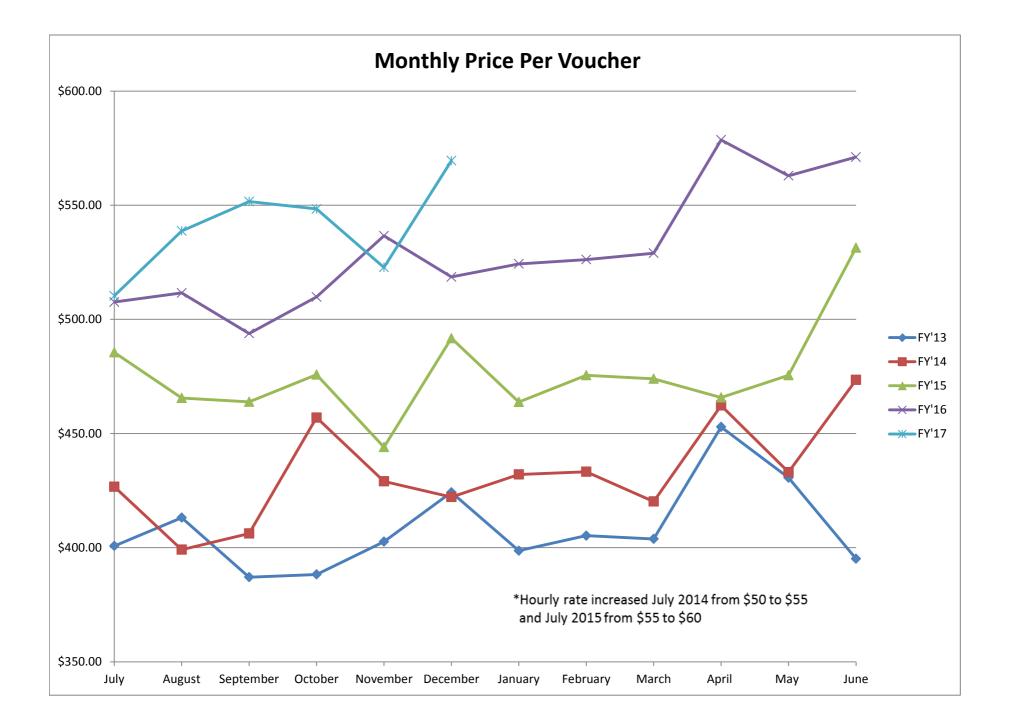

Attached you will find the December, 2016, Operations Reports for your review and our discussion at the upcoming Commission meeting on January 10, 2017. A summary of the operations reports follows:

- 2,097 new cases were opened in the DefenderData system in December. This was a 49 case increase over November.
- The number of vouchers submitted electronically in December was 2,452, a decrease of 19 vouchers from November, totaling \$1,390,139.50, a decrease of \$7,000 from November. In December, we paid 3,312 electronic vouchers totaling \$1,887,434.74 representing an increase of 1,543 vouchers and \$963,000 compared to November.
- There were 3 paper vouchers submitted and paid in December totaling \$507.00.
- The average price per voucher in December was \$569.51, up \$46.77 per voucher over November.
- Appeal and Termination of Parental Rights cases had the highest average vouchers in December. There were 16 vouchers exceeding \$5,000 paid in December. Six vouchers involved murder cases. One such case generated two vouchers for co-counsel and resulted in dismissal of the murder charge in return for a plea to felony murder. Two vouchers involved verdicts of guilty to murder charges after lengthy trials. Two other vouchers involved, respectively, a plea to murder after extensive trial preparation and counsel withdrawal at the request of the client after extensive trial preparation. Two vouchers involved trial on charges of gross sexual assault, with one ending in a not guilty verdict on the gross sexual assault charge, but guilty on a charge of unlawful sexual conduct, and the other resulting in a guilty verdict on all counts. Another voucher involved the complete dismissal of 23 charges of theft by deception after extensive analysis of complicated evidence. Another voucher involved trial on a charge of OUI causing death, but resulted in conviction of only simple OUI. Two other vouchers reflected interim billing on cases involving numerous burglary charges across multiple counties. Two other vouchers involved multi-day trials in termination of parental rights cases, and a third involved evidentiary hearings and depositions on a claim of ineffective assistance of counsel in a previous termination case. The final voucher involved an appeal of a theft conviction after a long and complicated trial by counsel who did not conduct the trial.