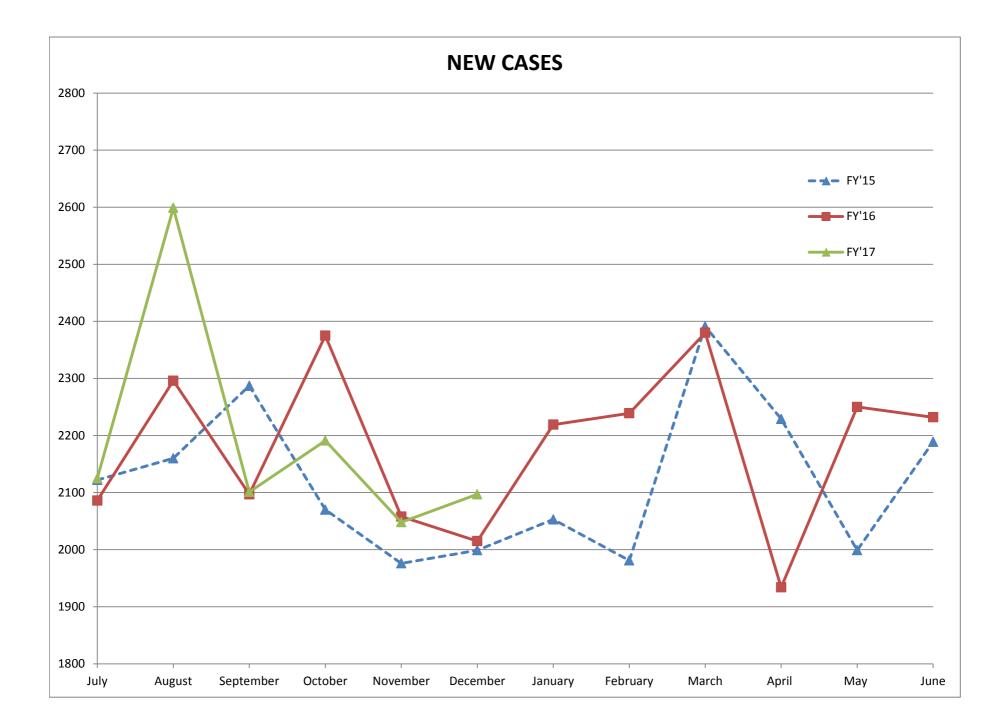

Attached you will find the December, 2016, Operations Reports for your review and our discussion at the upcoming Commission meeting on January 10, 2017. A summary of the operations reports follows:

- 2,097 new cases were opened in the DefenderData system in December. This was a 49 case increase over November.
- The number of vouchers submitted electronically in December was 2,452, a decrease of 19 vouchers from November, totaling \$1,390,139.50, a decrease of \$7,000 from November. In December, we paid 3,312 electronic vouchers totaling \$1,887,434.74 representing an increase of 1,543 vouchers and \$963,000 compared to November.
- There were 3 paper vouchers submitted and paid in December totaling \$507.00.
- The average price per voucher in December was \$569.51, up \$46.77 per voucher over November.
- Appeal and Termination of Parental Rights cases had the highest average vouchers in December. There were 16 vouchers exceeding \$5,000 paid in December. Six vouchers involved murder cases. One such case generated two vouchers for co-counsel and resulted in dismissal of the murder charge in return for a plea to felony murder. Two vouchers involved verdicts of guilty to murder charges after lengthy trials. Two other vouchers involved, respectively, a plea to murder after extensive trial preparation and counsel withdrawal at the request of the client after extensive trial preparation. Two vouchers involved trial on charges of gross sexual assault, with one ending in a not guilty verdict on the gross sexual assault charge, but guilty on a charge of unlawful sexual conduct, and the other resulting in a guilty verdict on all counts. Another voucher involved the complete dismissal of 23 charges of theft by deception after extensive analysis of complicated evidence. Another voucher involved trial on a charge of OUI causing death, but resulted in conviction of only simple OUI. Two other vouchers reflected interim billing on cases involving numerous burglary charges across multiple counties. Two other vouchers involved multi-day trials in termination of parental rights cases, and a third involved evidentiary hearings and depositions on a claim of ineffective assistance of counsel in a previous termination case. The final voucher involved an appeal of a theft conviction after a long and complicated trial by counsel who did not conduct the trial.