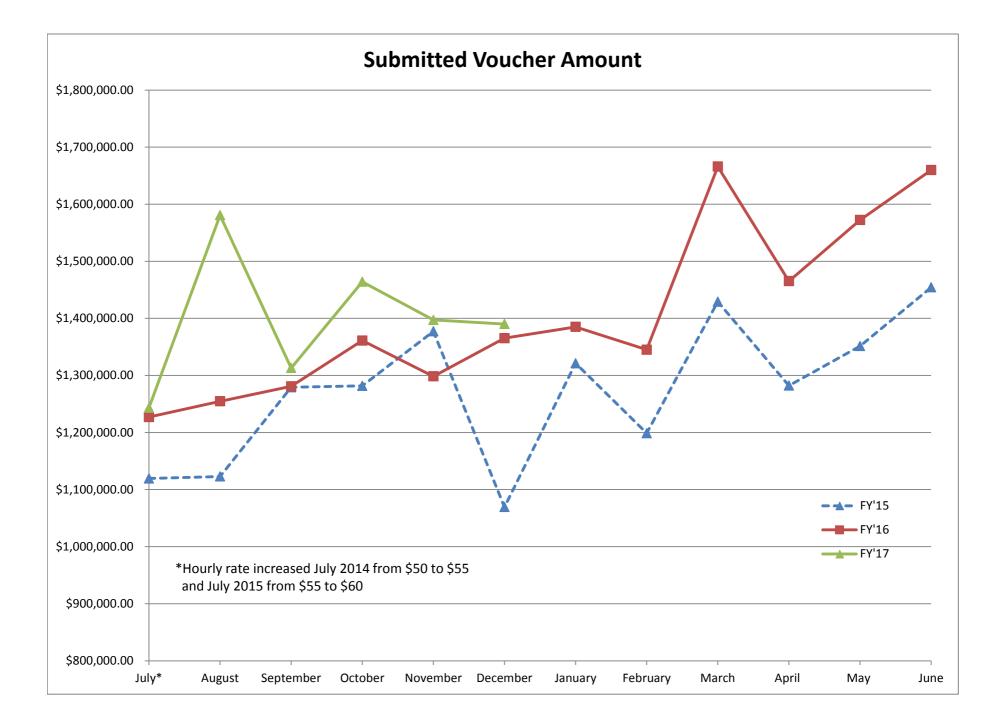

Attached you will find the December, 2016, Operations Reports for your review and our discussion at the upcoming Commission meeting on January 10, 2017. A summary of the operations reports follows:

- 2,097 new cases were opened in the DefenderData system in December. This was a 49 case increase over November.
- The number of vouchers submitted electronically in December was 2,452, a decrease of 19 vouchers from November, totaling \$1,390,139.50, a decrease of \$7,000 from November. In December, we paid 3,312 electronic vouchers totaling \$1,887,434.74 representing an increase of 1,543 vouchers and \$963,000 compared to November.
- There were 3 paper vouchers submitted and paid in December totaling \$507.00.
- The average price per voucher in December was \$569.51, up \$46.77 per voucher over November.
- Appeal and Termination of Parental Rights cases had the highest average vouchers in December. There were 16 vouchers exceeding \$5,000 paid in December. Six vouchers involved murder cases. One such case generated two vouchers for co-counsel and resulted in dismissal of the murder charge in return for a plea to felony murder. Two vouchers involved verdicts of guilty to murder charges after lengthy trials. Two other vouchers involved, respectively, a plea to murder after extensive trial preparation and counsel withdrawal at the request of the client after extensive trial preparation. Two vouchers involved trial on charges of gross sexual assault, with one ending in a not guilty verdict on the gross sexual assault charge, but guilty on a charge of unlawful sexual conduct, and the other resulting in a guilty verdict on all counts. Another voucher involved the complete dismissal of 23 charges of theft by deception after extensive analysis of complicated evidence. Another voucher involved trial on a charge of OUI causing death, but resulted in conviction of only simple OUI. Two other vouchers reflected interim billing on cases involving numerous burglary charges across multiple counties. Two other vouchers involved multi-day trials in termination of parental rights cases, and a third involved evidentiary hearings and depositions on a claim of ineffective assistance of counsel in a previous termination case. The final voucher involved an appeal of a theft conviction after a long and complicated trial by counsel who did not conduct the trial.