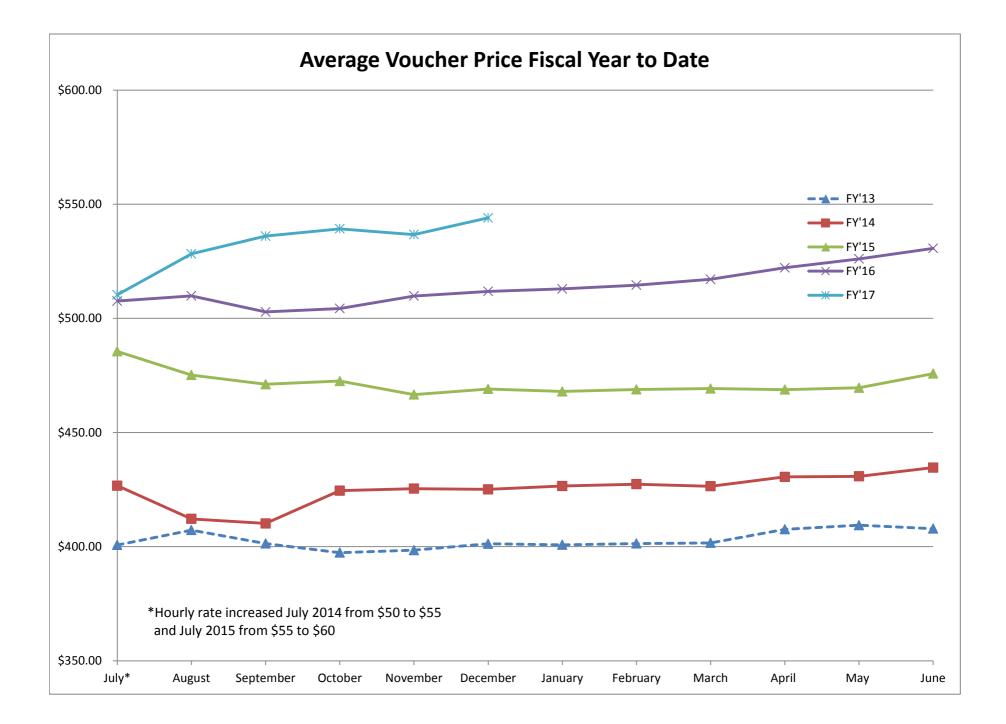

Attached you will find the December, 2016, Operations Reports for your review and our discussion at the upcoming Commission meeting on January 10, 2017. A summary of the operations reports follows:

- 2,097 new cases were opened in the DefenderData system in December. This was a 49 case increase over November.
- The number of vouchers submitted electronically in December was 2,452, a decrease of 19 vouchers from November, totaling \$1,390,139.50, a decrease of \$7,000 from November. In December, we paid 3,312 electronic vouchers totaling \$1,887,434.74 representing an increase of 1,543 vouchers and \$963,000 compared to November.
- There were 3 paper vouchers submitted and paid in December totaling \$507.00.
- The average price per voucher in December was \$569.51, up \$46.77 per voucher over November.
- Appeal and Termination of Parental Rights cases had the highest average vouchers in December. There were 16 vouchers exceeding \$5,000 paid in December. Six vouchers involved murder cases. One such case generated two vouchers for co-counsel and resulted in dismissal of the murder charge in return for a plea to felony murder. Two vouchers involved verdicts of guilty to murder charges after lengthy trials. Two other vouchers involved, respectively, a plea to murder after extensive trial preparation and counsel withdrawal at the request of the client after extensive trial preparation. Two vouchers involved trial on charges of gross sexual assault, with one ending in a not guilty verdict on the gross sexual assault charge, but guilty on a charge of unlawful sexual conduct, and the other resulting in a guilty verdict on all counts. Another voucher involved the complete dismissal of 23 charges of theft by deception after extensive analysis of complicated evidence. Another voucher involved trial on a charge of OUI causing death, but resulted in conviction of only simple OUI. Two other vouchers reflected interim billing on cases involving numerous burglary charges across multiple counties. Two other vouchers involved multi-day trials in termination of parental rights cases, and a third involved evidentiary hearings and depositions on a claim of ineffective assistance of counsel in a previous termination case. The final voucher involved an appeal of a theft conviction after a long and complicated trial by counsel who did not conduct the trial.